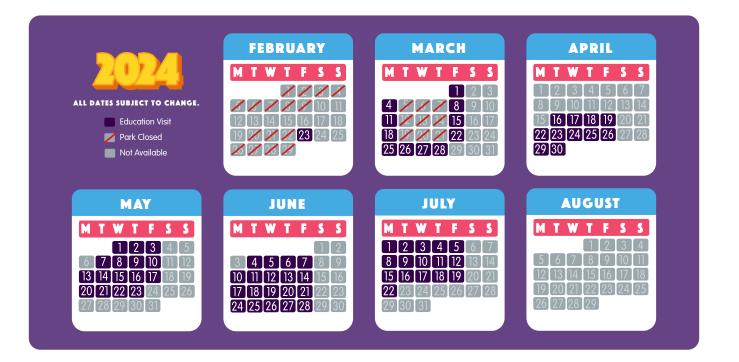

fore are not guaranteed.
- Confirm your numbers at least 14 days prior to your visit by emailing education@paultons.co.uk. We will also need a billing
  address for invoicing and delivery address to post tickets.

### **PAYING FOR YOUR VISIT**

- Once confirmed, an invoice will be sent to your email address.
- Cleared payment (bank transfer or card via telephone) is required at least 10 days prior to your visit.
- Once payment is received, tickets will be posted to the address supplied.

We are unable to accept bookings made less than 14 days prior to visit, nor are we able to issues tickets on the day. All tickets will be posted to the organiser's address for distribution. If cleared payment is not received in enough time to post tickets, the visit will be cancelled.

### **2024 DATES**



## 2024 RATES

| DATES          | CHILD (OVER 1M) | ADULT  |
|----------------|-----------------|--------|
| February - May | £10.50          | £28.25 |
| June - July    | £13.50          | £28.25 |

Groups will also receive 1 adult free of charge for every 5 paying children.

Prices correct November 2023. Please confirm current rates with us prior to arranging a visit.

Essential companion tickets are not valid on education bookings.